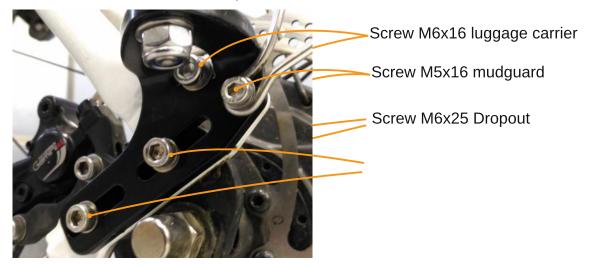

NStruction Mounting

BicyLift Hitch for Douze Cycles V2

FlexiModal SASU 11 rue du Clos Courtel - CS30817 35708 RENNES cedex 7 FRANCE www.fleximodal.fr

## Required tools

4 mm 5 mm

## Mounting

0- Position the bike on a flat surface on its stand and rear wheel.

1- remove the 2 M6 dropout fixing screws on the left side and the M5 mudguard fixing screw on the left side



2- Remove the unscrewed plate from the dropout (in red on the picture).



3 - fix the hitch with the screws provided:



## Security check

Before using the hitch, check that the screws have been correctly positioned and tightened. Make sure that the rear disc brake caliper has not been moved during operation and that the brake is fully operational.