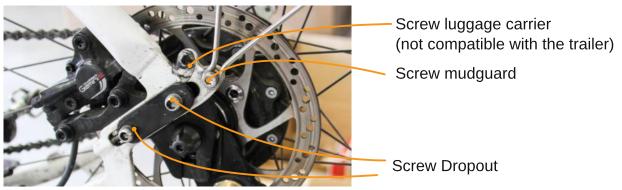

## Required tools

4 mm 5 mm

## Mounting

0- Position the bike on a flat surface on its stand and rear wheel.

1- remove the 2 M6 dropout fixing screws on the left side and the M5 mudguard fixing screw on the left side

2- Remove the unscrewed plate from the dropout (in red on the picture).