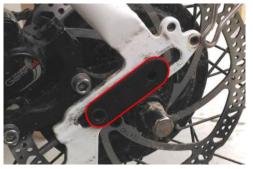

## Mounting

0- Position the bike on a flat surface on its stand and rear wheel.

1- remove the 2 M6 dropout fixing screws on the left side and the M5 mudguard fixing screw on the left side

2- Remove the unscrewed plate from the dropout (in red on the picture).