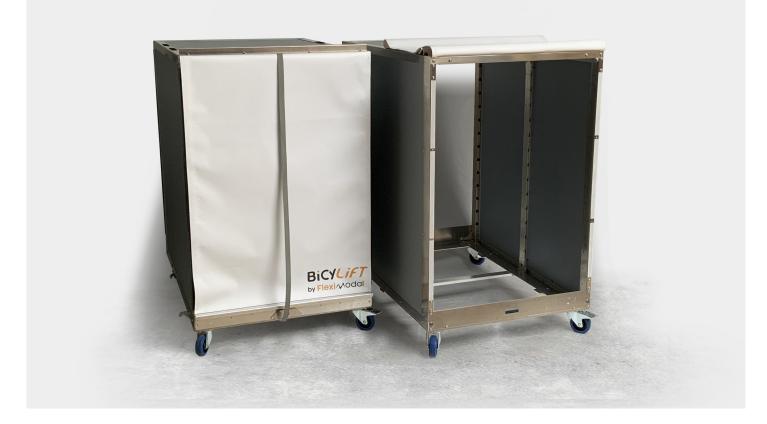

## TRAYRACK

### A CONTAINER SPECIALLY DESIGNED FOR THE DELIVERY OF STANDARD CRATES AND BOXES

- A versatile shelf container on wheels
- A large volume with two full-height openings

**BicyLift, a range of patended solutions designed by Flexi** AOdal FlexiModal - FRANCE, Simplified Joint Stock Company with variable capital contact@fleximodal.fr +33 222 930 940

#### **ERGONOMICS**

- Flexible openings for intuitive and optimized volume
- 2 Rack for clothes on hangers (optional)
- 3 Fixed or sliding shelves/drawers (optional)
- Interior dimensions adapted to standard boxes (30x40, 60x40, 80x60cm) and pallet (80x60, 120x80)
- Easy to move thanks to its 4 castors, including 2 with brakes