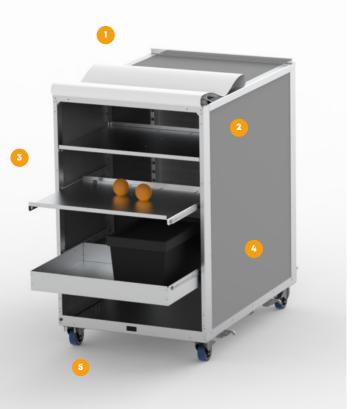

#### CONFIGURATION

Take advantage of a volume that can be configured according to your needs,

to adapt to the type of goods to be transported, from garments on hangers to half-pallets

#### **ERGONOMICS**

- Flexible openings for intuitive and optimized volume
- 2 Rack for clothes on hangers (optional)
- 3 Fixed or sliding shelves/drawers (optional)
- Interior dimensions adapted to standard boxes (30x40, 60x40, 80x60cm) and pallet (80x60, 120x80)
- Easy to move thanks to its 4 castors, including 2 with brakes