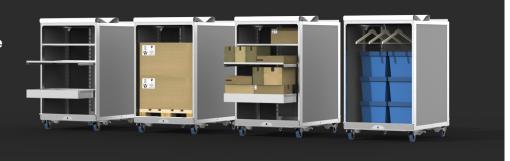

#### CONFIGURATION

Take advantage of a volume that can be configured according to your needs,

to adapt to the type of goods to be transported, from garments on hangers to half-pallets

#### **ERGONOMICS**

- Flexible openings for intuitive and optimized volume
- 2 Rack for clothes on hangers (optional)
- 3 Fixed or sliding shelves/drawers (optional)
- Interior dimensions adapted to standard boxes (30x40, 60x40, 80x60cm) and pallet (80x60, 120x80)
- Easy to move thanks to its 4 castors, including 2 with brakes