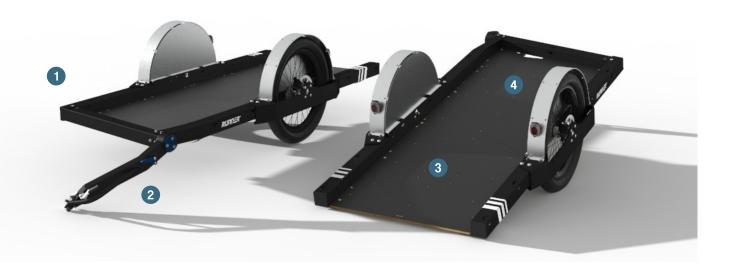

#### **PRACTICAL**

- Mastered width of 89cm (34.25") appropriate for cycle paths
- 2 Multiposition drawbar with quick and easy hitching
- A ramp position allowing the load of castors containers
- 4 Load surface (165x65cm) suitable for standard delivery boxes (60x40cm)