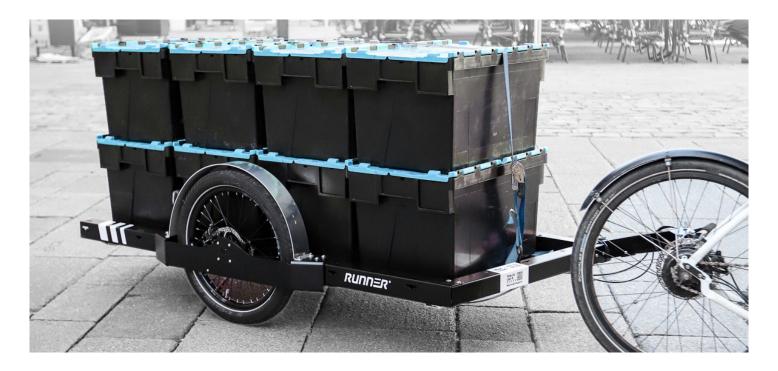

# A COMPACT AND LIGHT **TRAILER**DESIGNED FOR **CITY DELIVERY**

- A large loading surface suitable for standard containers
- Up to 200kg (440lb) payload with an integrated overrun brake system
- In line with your cargo bike while keeping fluidity in traffic

#### **PRACTICAL**

- Mastered width of 89cm (34.25") appropriate for cycle paths
- 2 Multiposition drawbar with quick and easy hitching
- A ramp position allowing the load of castors containers
- 4 Load surface (165x65cm) suitable for standard delivery boxes (60x40cm)

#### **TECHNICAL DATA**

Overall width 89 cm 200 kg / 440 lbs Max payload 185 cm 30 kg / 66.14 lbs Length (behind the bike) **Empty weight** 165x65 cm **Ground clearance** 18 cm Loading area