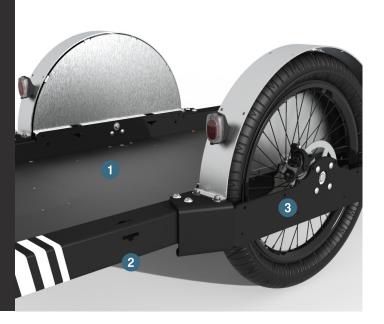

#### **PRACTICAL**

- Mastered width of 89cm (34.25") appropriate for cycle paths
- 2 Multiposition drawbar with quick and easy hitching
- A ramp position allowing the load of castors containers
- 4 Load surface (165x65cm) suitable for standard delivery boxes (60x40cm)