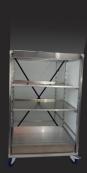

#### CONFIGURATION

Take advantage of a volume that can be configured according to your needs,

to adapt to the type of goods to be transported, from garments on hangers to half-pallets

#### **ERGONOMICS**

- Sliding opening on both sides for optimized access to the volume
- Fixed or sliding shelves/drawers (optional)
- Interior dimensions adapted to standard boxes (30x40, 60x40, 80x60cm) and pallet (80x60, 120x80)
- Easy to move thanks to its 4 castors, including 2 with brakes