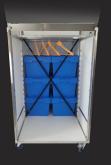

## A CONTAINER SPECIALLY DESIGNED FOR THE **DELIVERY OF STANDARD CRATES AND BOXES**

- A versatile shelf container on wheels
- A large volume with two full-height openings

#### CONFIGURATION

Take advantage of a volume that can be configured according to your needs,

to adapt to the type of goods to be transported, from garments on hangers to half-pallets

#### **ERGONOMICS**

- Sliding opening on both sides for optimized access to the volume
- Fixed or sliding shelves/drawers (optional)
- Interior dimensions adapted to standard boxes (30x40, 60x40, 80x60cm) and pallet (80x60, 120x80)
- Easy to move thanks to its 4 castors, including 2 with brakes