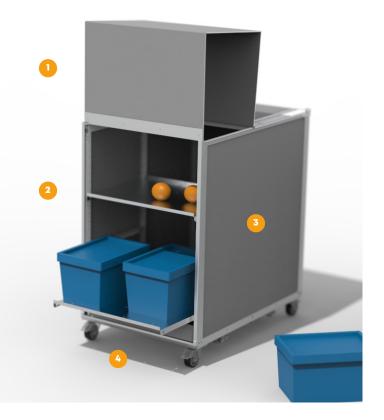

#### CONFIGURATION

Take advantage of a volume that can be configured according to your needs,

to adapt to the type of goods to be transported, from garments on hangers to half-pallets

#### **ERGONOMICS**

- Sliding opening on both sides for optimized access to the volume
- Fixed or sliding shelves/drawers (optional)
- Interior dimensions adapted to standard boxes (30x40, 60x40, 80x60cm) and pallet (80x60, 120x80)
- Easy to move thanks to its 4 castors, including 2 with brakes

### • TECHNICALS DATA

Height in/out 117/137 cm Max payload 140 kg
Width in/out 80/85 cm Empty weight 40 kg
Lenght in/out 120/126 cm Volume 1,12 m³