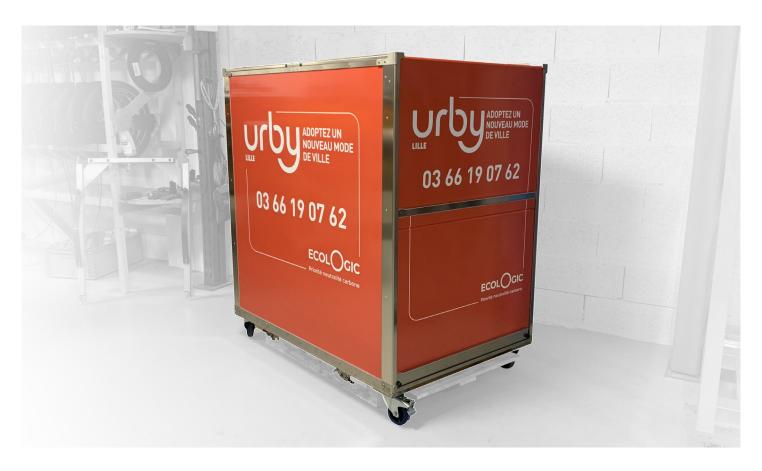

## A CONTAINER SPECIALLY DESIGNED FOR THE **DELIVERY OF STANDARD CRATES AND BOXES**

- A versatile shelf container on wheels
- A large volume with two full-height openings

#### COMMUNICATION

 Exploit the visibility potential of the scootainer by customizing its large surface areas

#### **ERGONOMICS**

- Sliding opening on both sides for optimized access to the volume
- Fixed or sliding shelves/drawers (optional)
- Interior dimensions adapted to standard boxes (30x40, 60x40, 80x60cm) and pallet (80x60, 120x80)
- Easy to move thanks to its 4 castors, including 2 with brakes