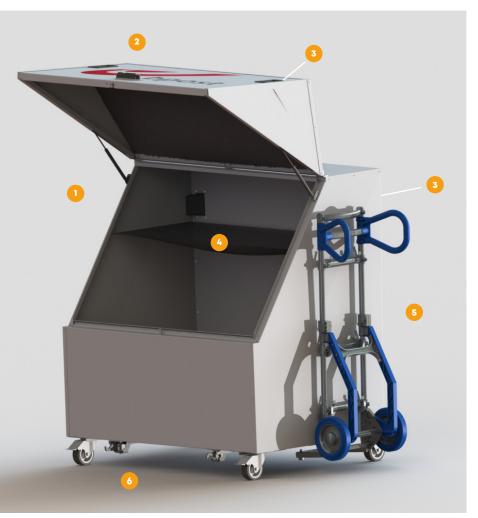

## Optimized opening

One-time access to the whole volume Weather protection canopy Opening assisted by gas spring

- Key locking (optional RFID)
- Operating handle in every corner
- Volume optimization by removable nets (optional)
- Integrated trolley holder (optional)
  - 4 castors included 2 with brakes