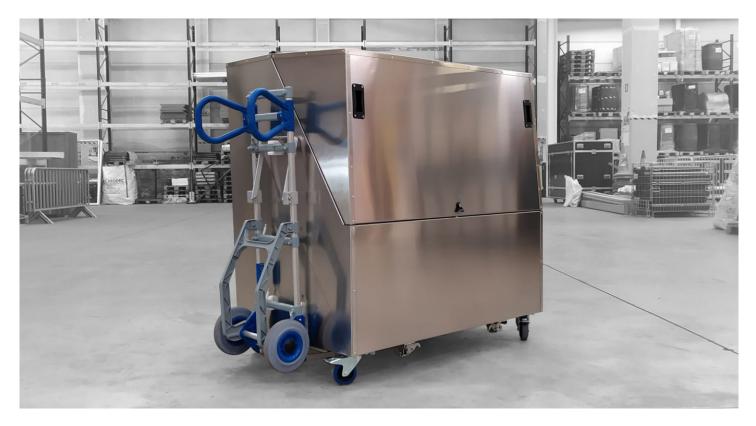

### CONTAINER SPECIFICALLY DESIGNED FOR PARCELS DELIVERY

Advanced ergonomics for the deliverery rider

A simple and robust container

### SAFETY

RFID electronic locking system (optional) Simplified access – secured goods

Simplified access – secured goods 100% aluminum container – limited break-in

|                  |                                     |              | +      |
|------------------|-------------------------------------|--------------|--------|
| Height           | 134 cm                              | Loading sill | 65 cm  |
| Width            | 85 cm                               | Max payload  | 153 kg |
| Lenght<br>Volume | <b>125 cm</b><br>1,2 m <sup>3</sup> | Empty weight | 47 kg  |