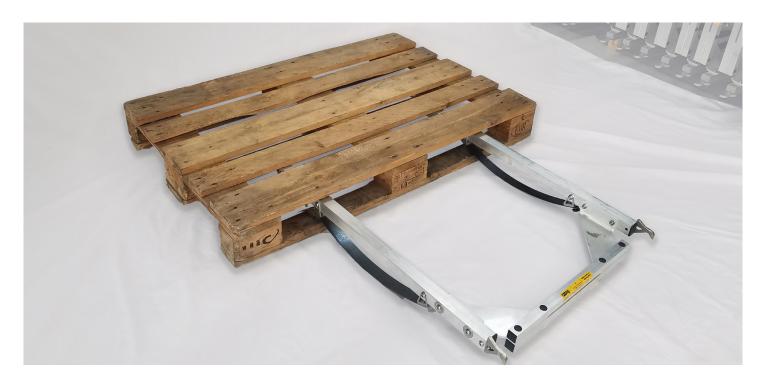

## PALLET EQUIPEMENT

# LIFT, CARRY AND UNLOAD PALLETS BY BIKE

- Compatible with both returnable and single-use 3-bottom deckboards pallets
- Handling of 120x80cm or 120x100cm\* / 48x44" formats (\*with XL BicyLift trailer)

### **TECHNICALS DETAILS**

 Leaf spring to hold the pallet, adjustable to adapt to all pallets

 Integrated fixing points for easy lashing if necessary

### **BROAD COMPATIBILITY**

- Can be used with standard containers in Euro-pallet format
- From the plastic pallet 120x80cm to the collapsible big box 120x100cm

central bottom deckboard mandatory for a good holding on the BicyLift fork