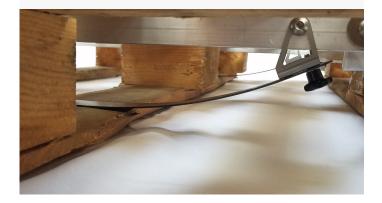

### **TECHNICALS DETAILS**

 Leaf spring to hold the pallet, adjustable to adapt to all pallets

 Integrated fixing points for easy lashing if necessary

### **BROAD COMPATIBILITY**

- Can be used with standard containers in Euro-pallet format
- From the plastic pallet 120x80cm to the collapsible big box 120x100cm

central bottom deckboard mandatory for a good holding on the BicyLift fork