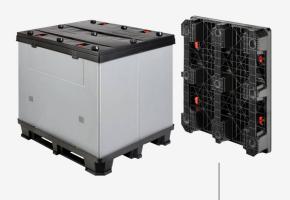

### **BROAD COMPATIBILITY**

- Can be used with standard containers in Euro-pallet format
- From the plastic pallet 120x80cm to the collapsible big box 120x100cm

central bottom deckboard mandatory for a good holding on the BicyLift fork