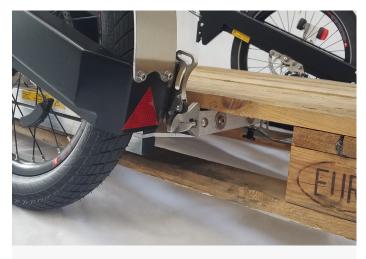

## PALLET EQUIPEMENT

# LIFT, CARRY AND UNLOAD PALLETS BY BIKE

- Compatible with both returnable and single-use 3-bottom deckboards pallets
- Handling of 120x80cm or 120x100cm\* / 48x44" formats (\*with XL BicyLift trailer)

### **TECHNICALS DETAILS**

 Leaf spring to hold the pallet, adjustable to adapt to all pallets

 Integrated fixing points for easy lashing if necessary

### **BROAD COMPATIBILITY**

- Can be used with standard containers in Euro-pallet format
- From the plastic pallet 120x80cm to the collapsible big box 120x100cm

central bottom deckboard mandatory for a good holding on the BicyLift fork