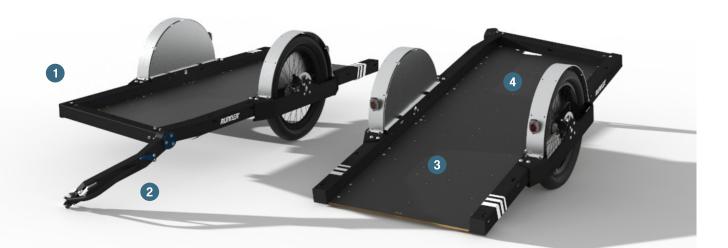

#### PRACTICAL

- Mastered width of 89cm (34.25") appropriate for cycle paths
- 2 Multiposition drawbar with quick and easy hitching
- 3 A ramp position allowing the load of castors containers
- 4 Load surface (165x65cm) suitable for standard delivery boxes (60x40cm)