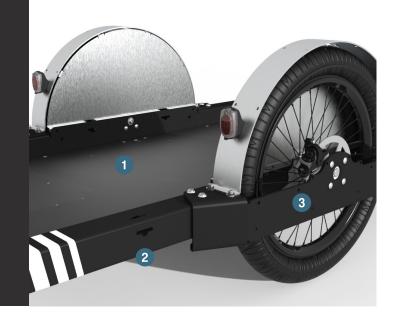

#### SECURITY

2

3

A lowered center of gravity for an optimal stability

Plentiful attachement points for the stowage of the load

Efficient overrun brake system : the trailer slows down proportionnaly to the braking of the bike

- + manuel brake lever in pedestrian mode
- + brake locking to ensure a safe loading