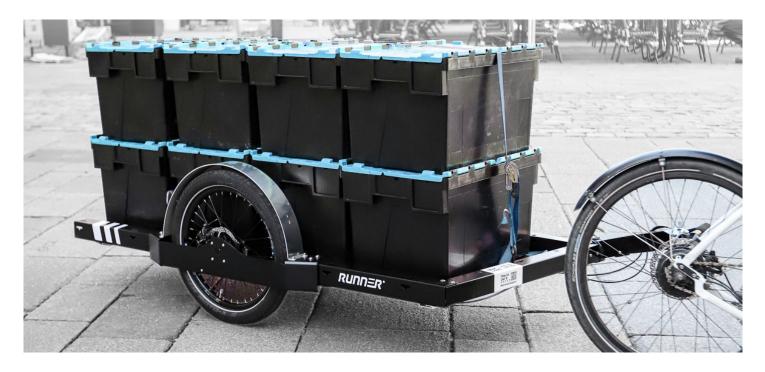

### A COMPACT AND LIGHT **TRAILER** DESIGNED FOR **CITY DELIVERY**

- A large loading surface suitable for standard containers
- Up to 200kg (440lb) payload with an integrated overrun brake system
- In line with your cargo bike while keeping fluidity in traffic

#### PRACTICAL

- Mastered width of 89cm (34.25") appropriate for cycle paths
- 2 Multiposition drawbar with quick and easy hitching
- 3 A ramp position allowing the load of castors containers
- 4 Load surface (165x65cm) suitable for standard delivery boxes (60x40cm)

89 cm

185 cm

18 cm