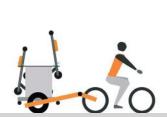

# **SIMPLIFY THE TRANSPORT OF** YOUR E-SCOOTERS

- Facilitates collection and rebalancing in city centers and pedestrian areas
- A module adapted to all e-scooters models
- Carries and stores up to 8 e-scooters

#### **ERGONOMICS**

- 8 staggered rails for easy placement of each unit
- Non-slip top platform capable of carrying equipment or being used as a work surface
- Straps ensuring the holding of the e-scooters
- Easy to move thanks to its 4 castors, including 2 with brakes