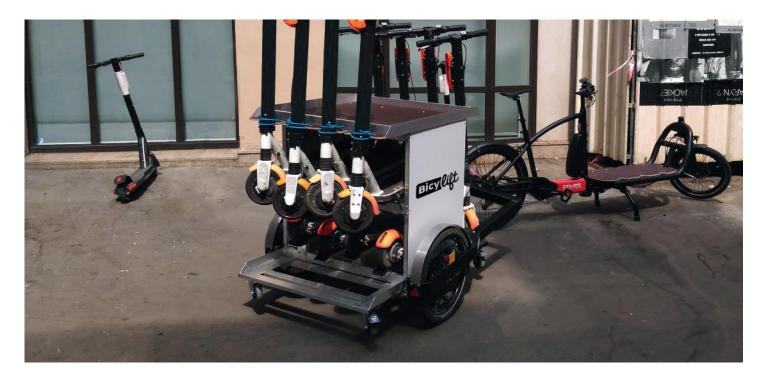

# SCOOTAINER

# **SIMPLIFY THE TRANSPORT OF** YOUR E-SCOOTERS

- Facilitates collection and rebalancing in city centers and pedestrian areas
- A module adapted to all e-scooters models
- Carries and stores up to 8 e-scooters

#### **ERGONOMICS**

- 8 staggered rails for easy placement of each unit
- Non-slip top platform capable of carrying equipment or being used as a work surface
- Straps ensuring the holding of the e-scooters
- Easy to move thanks to its 4 castors, including 2 with brakes

#### TECHNICALS DATA

Height95 cmMaximum load8 e-scootersWidth84,5 cmEmpty weight40 kgLenght120 cmMax payload140 kg