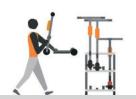

#### **ERGONOMICS**

- 8 staggered rails for easy placement of each unit
- Non-slip top platform capable of carrying equipment or being used as a work surface
- Straps ensuring the holding of the e-scooters
- Easy to move thanks to its 4 castors, including 2 with brakes