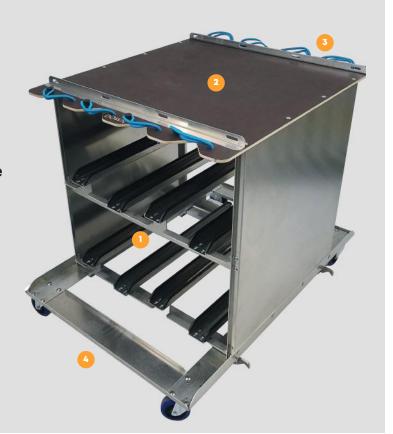

#### **ERGONOMICS**

- 8 staggered rails for easy placement of each unit
- Non-slip top platform capable of carrying equipment or being used as a work surface
- Straps ensuring the holding of the e-scooters
- Easy to move thanks to its 4 castors, including 2 with brakes

#### TECHNICALS DATA

Height95 cmMaximum load8 e-scootersWidth84,5 cmEmpty weight40 kgLenght120 cmMax payload140 kg