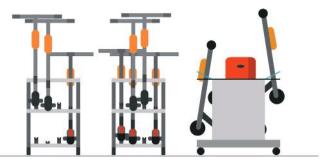

# **SIMPLIFY THE TRANSPORT OF** YOUR E-SCOOTERS

- Facilitates collection and rebalancing in city centers and pedestrian areas
- A module adapted to all e-scooters models
- Carries and stores up to 8 e-scooters

## **STORAGE**

Optimize your storage and efficiency in the warehouse

## COMMUNICATION

Exploit the visibility potential of the scootainer by customizing its large surface areas