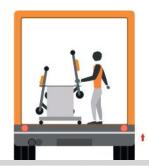

## **STORAGE**

Optimize your storage and efficiency in the warehouse

#### **ERGONOMICS**

- 8 staggered rails for easy placement of each unit
- Non-slip top platform capable of carrying equipment or being used as a work surface
- Straps ensuring the holding of the e-scooters
- Easy to move thanks to its 4 castors, including 2 with brakes