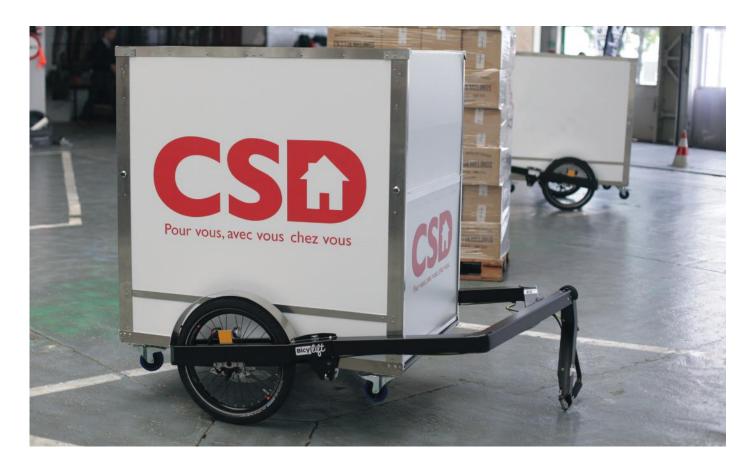

## **BOX CONTAINER**

# A CONTAINER SPECIALLY DESIGNED FOR THE DELIVERY OF STANDARD CRATES AND BOXES

- A versatile shelf container on wheels
- A large volume with two full-height openings

### COMMUNICATION

Exploit the visibility potential of the box container by customising its large surface areas

#### **ERGONOMICS**

- Sliding opening on both sides for optimized access to the volume
- 2 Fixed or sliding shelves/drawers (optional)
- Interior dimensions adapted to standard boxes (30x40, 60x40, 80x60cm) and pallet (80x60, 120x80)
- Easy to move thanks to its 4 castors, including 2 with brakes