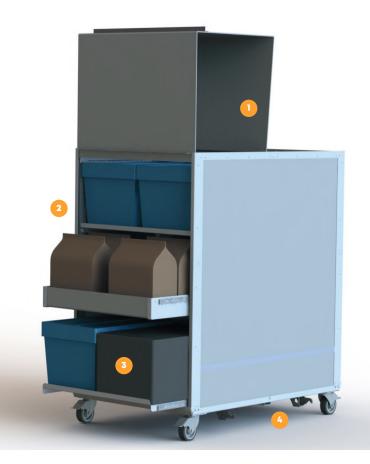

#### CONFIGURATION

Take advantage of a volume that can be configured according to your needs, to adapt to the type of goods to be transported, from garments on hangers to half-pallets

#### **ERGONOMICS**

- Sliding opening on both sides for optimized access to the volume
- 2 Fixed or sliding shelves/drawers (optional)
- Interior dimensions adapted to standard boxes (30x40, 60x40, 80x60cm) and pallet (80x60, 120x80)
- Easy to move thanks to its 4 castors, including 2 with brakes