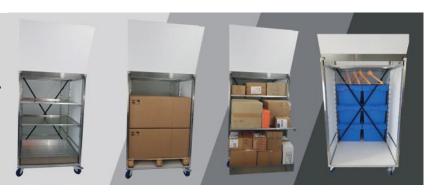

#### CONFIGURATION

Take advantage of a volume that can be configured according to your needs, to adapt to the type of goods to be transported, from garments on hangers to half-pallets

#### **ERGONOMICS**

- Sliding opening on both sides for optimized access to the volume
- 2 Fixed or sliding shelves/drawers (optional)
- Interior dimensions adapted to standard boxes (30x40, 60x40, 80x60cm) and pallet (80x60, 120x80)
- Easy to move thanks to its 4 castors, including 2 with brakes