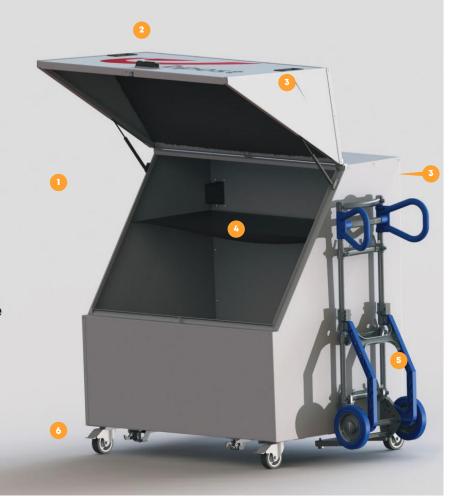

### **ERGONOMIE**

Optimized opening

Low load Sill
One-time access to the whole volume
Weather protection canopy
Opening assisted by gas spring

- 2 Key locking (optional RFID)
- Operating handle in every corner
- Volume optimization by removable nets (optional)
- Integrated trolley holder
  (optional)
- 4 castors including 2 with brakes