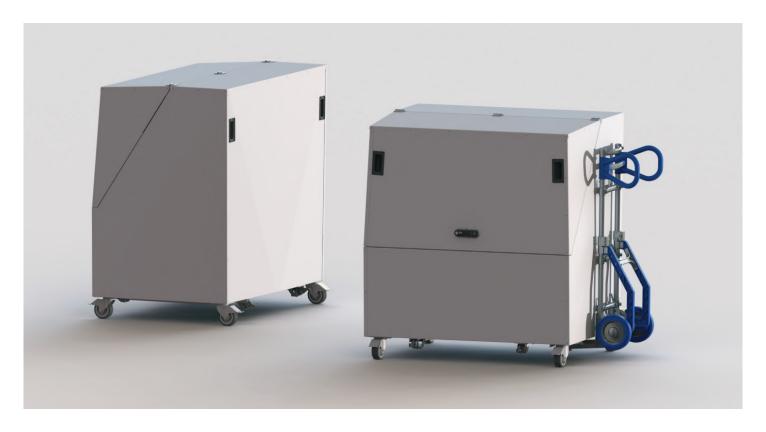

# **CONTAINER** SPECIFICALLY DESIGNED FOR PARCELS DELIVERY

- Advanced ergonomics for the deliverery rider
- A simple & robust container

### **ERGONOMIE**

Optimized opening

Low load Sill
One-time access to the whole volume
Weather protection canopy
Opening assisted by gas spring

- 2 Key locking (optional RFID)
- Operating handle in every corner
- Volume optimization by removable nets (optional)
- Integrated trolley holder
  (optional)
- 4 castors including 2 with brakes