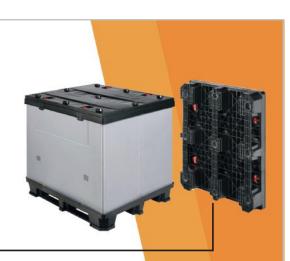

## **BROAD COMPATIBILITY**

- Can be used with standard containers in Euro-pallet format
- From the plastic pallet 120x80cm to the collapsible big box 120x100cm

central bottom deckboard mandatory for a good holding on the BicyLift fork