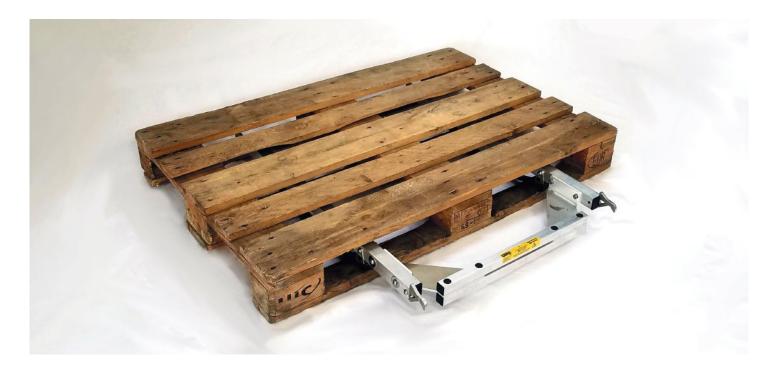

## LIFT, CARRY AND UNLOAD **PALLETS BY BIKE**

- Compatible with both returnable and single-use 3-bottom deckboards pallets
- Handling of 120x80cm or 120x100cm\* / 48x44" formats (\*with XL BicyLift trailer)

## **TECHNICALS DETAILS**

Leaf spring to hold the pallet, adjustable to adapt to all pallets integrated fixing points for easy lashing if necessary

## **BROAD COMPATIBILITY**

- Can be used with standard containers in Euro-pallet format
- From the plastic pallet 120x80cm to the collapsible big box 120x100cm

central bottom deckboard mandatory for a good holding on the BicyLift fork